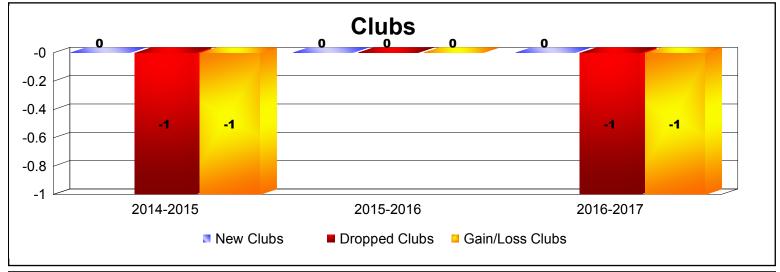

**Disbanded Districts**As of June 2017 Cumulative

| Year      | New<br>Clubs | Dropped<br>Clubs | Gain/<br>Loss<br>Clubs | New<br>Members | Charter<br>Members | Reinstate<br>Members | Transfer<br>Members | Total<br>Member<br>Added | Total<br>Members<br>Dropped | Gain/<br>Loss<br>Members |
|-----------|--------------|------------------|------------------------|----------------|--------------------|----------------------|---------------------|--------------------------|-----------------------------|--------------------------|
| 2014-2015 | 0            | -1               | -1                     | 0              | 1                  | 1                    | 0                   | 2                        | -10                         | -8                       |
| 2015-2016 | 0            | 0                | 0                      | 0              | 0                  | 0                    | 0                   | 0                        | 0                           | 0                        |
| 2016-2017 | 0            | -1               | -1                     | 0              | 0                  | 0                    | 0                   | 0                        | -7                          | -7                       |
| Average   | 0            | -1               | -1                     | 0              | 0                  | 0                    | 0                   | 1                        | -6                          | -5                       |