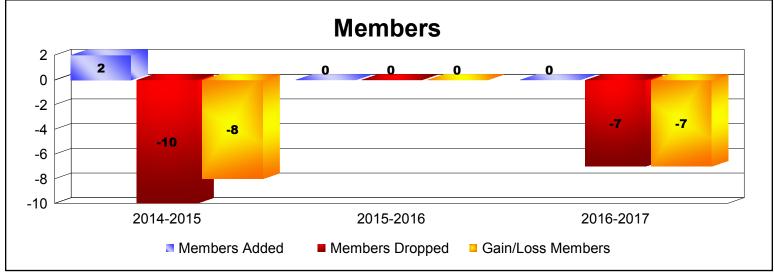

**Disbanded Districts**As of June 2017 Cumulative

| Year      | New<br>Clubs | Dropped<br>Clubs | Gain/<br>Loss<br>Clubs | New<br>Members | Charter<br>Members | Reinstate<br>Members | Transfer<br>Members | Total<br>Member<br>Added | Total<br>Members<br>Dropped | Gain/<br>Loss<br>Members |
|-----------|--------------|------------------|------------------------|----------------|--------------------|----------------------|---------------------|--------------------------|-----------------------------|--------------------------|
| 2014-2015 | 0            | -1               | -1                     | 0              | 1                  | 1                    | 0                   | 2                        | -10                         | -8                       |
| 2015-2016 | 0            | 0                | 0                      | 0              | 0                  | 0                    | 0                   | 0                        | 0                           | 0                        |
| 2016-2017 | 0            | -1               | -1                     | 0              | 0                  | 0                    | 0                   | 0                        | -7                          | -7                       |
| Average   | 0            | -1               | -1                     | 0              | 0                  | 0                    | 0                   | 1                        | -6                          | -5                       |